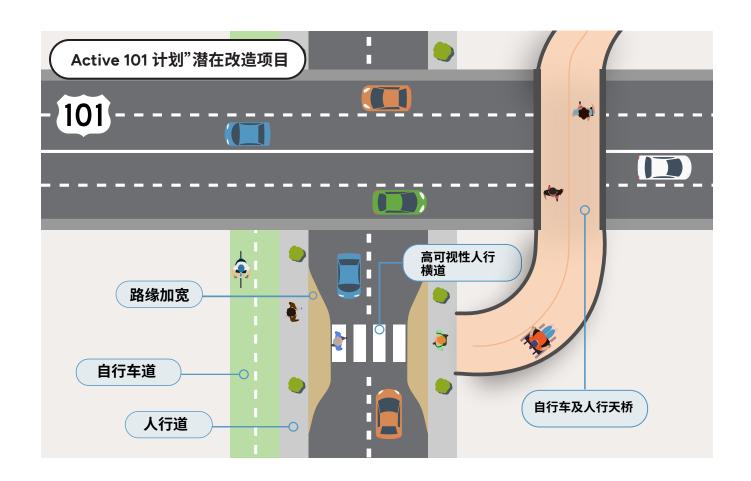

主动交通是指由人力驱动的出行方式,如骑 车、步行或使用轮滑,滑板等,如下图所示。通 过改造主动交通基础设施,TA 力图为创建充 满活力的社区助一臂之力,为人们提供安全、 舒适、方便、可靠、高效且经济实惠的出行方 式。"Active 101 计划"将确定用于支持美国 101号公路四分之一英里范围主动交通所需的 具体项目。TA 正在就哪些项目会最有效地在 美国 101 号公路附近设置安全的交叉路口和 通道寻求社区反馈。